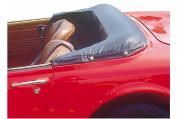

Exactly to original MG designs, Club covers include all features enabling use in three quarter and half positions with tonneau cover sticks, or fastened to the fascia top when the car is parked.

*Easy to fit.* For a 1967 onwards tonneau cover, simply attach the remaining fasteners and clip the cover to the car. Tonneau covers for earlier cars require all of the fasteners to be fitted first - an easy task, following the fitting instructions.