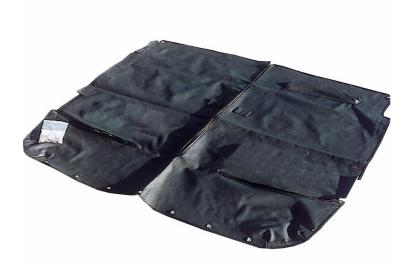

## **CLUB VINYL TONNEAU COVERS (NO HEADRESTS)**

Standard black vinyl full length tonneau covers, fitting right hand drive models of Midget and Sprite without headrest equipped seats. Available for a choice of three models: 1961-64 948/1098cc sidescreen cars, 1964-66 1098cc wind up window cars, or 1967 onwards 1275/1500cc cars. Please contact MGOC Spares for ordering details on left hand drive tonneau covers.

Club vinyl tonneau covers for 1967 onwards 1275/1500cc models are supplied with most fasteners pre-fitted and all other fastener holes punched by the manufacturer, ready to fit the remaining fasteners. 1967-68 models may require an extra pair of Tenax fasteners to be ordered (they had 8, all later cars having 6). For pre-1967 models, tonneau covers are supplied with all fasteners unfitted, allowing for the slight differences sometimes in fastener positions on earlier cars.

Exactly to original MG designs, Club covers include all features enabling use in three quarter and half positions with tonneau cover sticks, or fastened to the fascia top when the car is parked.

*Easy to fit.* For a 1967 onwards tonneau cover, simply attach the remaining fasteners and clip the cover to the car. Tonneau covers for earlier cars require all of the fasteners to be fitted first - an easy task, following the fitting instructions.