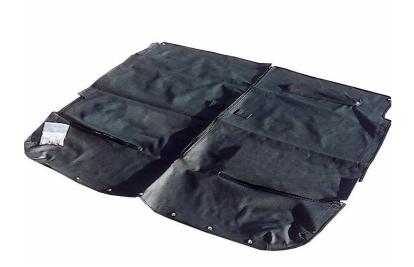

## **OE VINYL TONNEAU COVERS (NO HEADRESTS)**

Original equipment (O.E.) superior quality black vinyl full length tonneau covers, fitting right hand drive models of Midget and Sprite without headrest equipped seats. Available for a choice of two models: 1964-66 1098cc wind up window cars, or 1967 onwards 1275/1500cc cars. Please contact MGOC Spares for ordering details on left hand drive tonneau covers.

O.E. vinyl tonneau covers for 1967 onwards 1275/1500cc models are supplied with most fasteners pre-fitted and all other fastener holes punched by the manufacturer, ready to fit the remaining fasteners. 1967-68 models may require an extra pair of Tenax fasteners to be ordered (they had 8, all later cars having 6). For pre-1967 models, tonneau covers are supplied with all fasteners unfitted, allowing for the slight differences sometimes in fastener positions on earlier cars.

Exactly to original MG designs, Club covers include all features enabling use in three quarter and half positions with tonneau cover sticks, or fastened to the fascia top when the car is parked.

Easy to fit. For a 1967 onwards tonneau cover, simply attach the remaining fasteners and clip the cover to the car. Tonneau covers for earlier cars require all of the fasteners to be fitted first - an easy task, following the fitting instructions.