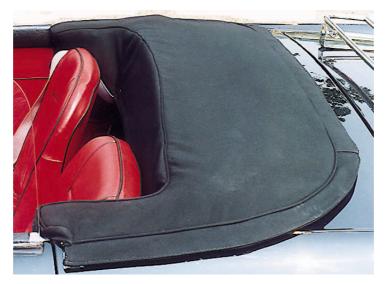

## MOHAIR PADDED HALF TONNEAU COVER

Visually superior padded mohair black half tonneau cover, fitting all MGB and MGC roadsters with folding hoods. Mohair is a tightly woven fabric usually found on luxury convertible cars comprising three layers: a weather-resistant layer, a rubberised waterproof membrane and an interior lining.

The upmarket padded half tonneau cover features a full length rear retaining bar for smooth appearance and the main area is upholstered to give sleeker lines. The neatly concealed fixings are all pre-fitted by the manufacturer using precision jigs, ready for you to fit the cover straight onto your car. True to its alternative 'hood cover' name, the half tonneau cover makes a very smart way of finishing the rear of the cockpit when the hood is folded in the down position, rather than going to the bother of fitting a full tonneau cover with tonneau cover sticks.

Some mid-1970s MGBs with 'clip on' seat belts attaching to the rear deck will need two small holes pierced in the half tonneau cover to enable the seat belts to be used with the cover in place.

*Easy to fit.* All fixings are ready-fitted to the half tonneau cover, so it's just a matter of folding your hood and using the hood's rear fixing points to attach the cover. Absolutely simple.