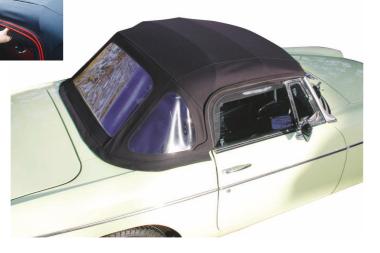

## PACKAWAY HOOD MGB 1962-71 (WITH ZIP OUT WINDOW)

Double duck hood, fitting the grey painted 'packaway' hood frame on 1962-71 MGBs, available in plain black, or with a choice of seven binding colours. Includes the very useful option of a zip out rear window from later MGB hoods - this feature was never found on factory packaway hoods.

Double duck is two layers of automotive grade canvas, weatherproofed by a rubberised layer sandwiched in between, providing an affordable upmarket natural fabric appearance. Club hoods feature padded and strengthened extra length valances for improved weathersealing and durability. Header rails are not included, but every possible fastener is factory fitted and the hoods are designed to ensure the easiest possible DIY fitment to your existing header rail and frame.