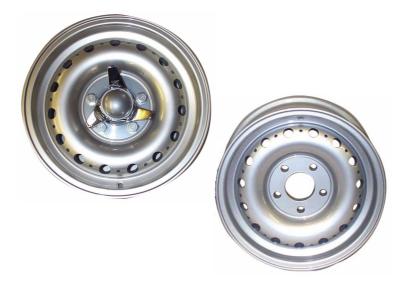

## 5.5 X 15" D STYLE WHEELS

Finely detailed recreation of the famous classic Dunlop racing wheels, stirring memories of Le Mans in the 1950s and 1960s and lots of British Racing Green.

Manufactured as a one piece unit, the D Style wheel faithfully replicates the brake cooling perforation pattern of the Dunlop racing wheels fitted to such icons as the D Type and lightweight E Type Jaguars, amongst other great competition cars. The wheel is die cast in aluminium and finished in silver powder coat with clear lacquer.

The 5.5 x 15" D Style wheel is available in four or five stud bolt-on, standard 42mm centre lock or peg drive fixings, providing alternatives to suit all MGAs, MGBs, MGCs or V8s. Spinners are not included with the centre lock wheels, but peg drive wheels include plate and pegs. Bolt-on wheels may be easily and dramatically enhanced with dummy spinner sets (see recommendation below).