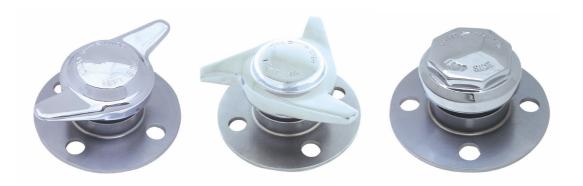

## **DUNLOP STYLE DUMMY SPINNER SETS**

Create the authentic appearance of centre lock wheels on your bolt-on wheel type MG with the superb and eyecatching D Style or M Style wheels. The set consists of four non-functional 42mm spinners (choose between octagonal, two eared or three eared) and four threaded spinner mounting plates.

Four and five stud bolt-on mounting plates are available, matching the D Style and M Style wheel options, to cater for all bolt-on wheel type MGA, MGB and MGC models. Using sleeve bolts to secure the spinner mounting plates maintains completely the integrity of the wheel fixing to the car.

Easy to fit. Simply bolt the mounting plate over your choice of D or M Style wheel and secure using sleeve bolts. The spinner then fixes directly onto the mounting plate.

Basic hand tools required. Once the tyres are fitted to the wheels, only the standard car tool kit is required to fit both the wheels and the spinners and mounting plates to the car.