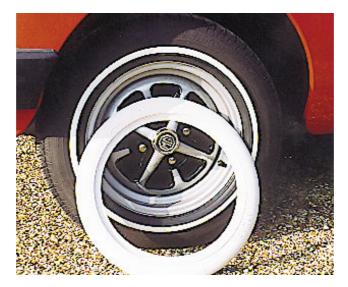

## 14" TYRE TRIM SET WHITE WALL OR WHITE BAND

A real period accessory for your MG, with a capital 'P'. Available in 14" tyre size to suit MGBs and MGB GTs, tyre trim sets will transport your car straight back to the Sixties. Alternatives include white walls for the earlier Swinging Sixties or white bands for that slightly later 'Summer of Love' appearance... the choice is yours (depends which you remember really - if you remember the Sixties at all!).

The great thing is, with the MGB being a truly 1960s design, white wall and white band tyre trims look just perfect, as though they were always meant to be there. Simply fit them between the tyre and wheel rim before the tyre is inflated. Note that the trim does not interfere with the sealing bead between the tyre and wheel.

White wall and white band tyre trims are not however recommended for use on tyres lower than 70 profile.

*Easy to fit.* Well, easy for your local tyre fitter to fit. The tyres must be deflated and the trims fitted before reinflation, a job best and most easily done with commercial equipment by a professional tyre fitter in a workshop. Alternatively, get them fitted when you buy new tyres.